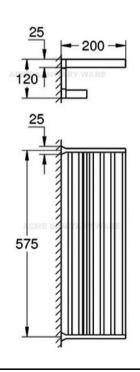

• GROHE StarLight finish

- Material: Metal
- 24" (Functional length 22")
- · Concealed fastening

Note:

<sup>\*</sup> All information of the above is for the reference only. No prior notice is made if any changes.