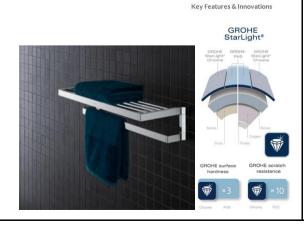

GROHE StarLight chrome finish: super resistant against scratches and soiling

In developing GROHE StarLight, we've brought our surface finishing technology to perfection, and we pride ourselves in achieving a scratch resistance ten times higher than that of ordinary chrome. On top of that, the surface is super easy to clean: a quick wipe with a dry cloth is all it takes to keep your tap looking shiny and new, even after years of use.